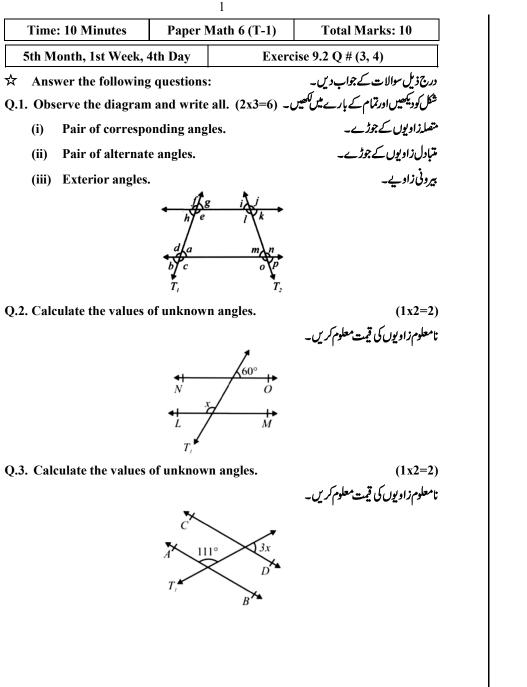

|                                              | 1                                                                          |                         |                                        |
|----------------------------------------------|----------------------------------------------------------------------------|-------------------------|----------------------------------------|
| Time: 10 Minutes                             | Paper Math                                                                 | 6 (T-1)                 | Total Marks: 10                        |
| 5th Month, 1st Week, 4th Day                 |                                                                            | Exercise 9.2 Q # (3, 4) |                                        |
| ☆ Answer the following                       | · •                                                                        |                         | رج ذیل سوالات کے جواب دیں۔             |
| Q.1. Observe the diagram                     | and write all. (                                                           | 2x3=6) -(               | نکل کودیکھیں اور تمام کے بارے میں کھیر |
| (i) Pair of corresponding angles.            |                                                                            |                         | نصلہ زادیوں کے جوڑے۔                   |
| (ii) Pair of alternate angles.               |                                                                            |                         | نبادل زاویوں کے جوڑے۔                  |
| (iii) Exterior angles                        |                                                                            |                         | برونی زاویے۔                           |
|                                              | da<br>bf c<br>T,                                                           | $m$ $n$ $o$ $p$ $T_2$   | (1-2-2                                 |
| Q.2. Calculate the values                    | of unknown ang                                                             | les.                    | (1x2=2                                 |
|                                              | $\begin{array}{c} \downarrow \\ N \\ \downarrow \\ L \\ T_{i} \end{array}$ |                         | معلوم زاویوں کی قیمت معلوم کریں۔       |
| Q.3. Calculate the values of unknown angles. |                                                                            |                         | (1x2=2                                 |
|                                              |                                                                            |                         | معلوم زاویوں کی قیمت معلوم کریں۔       |
|                                              |                                                                            | B <sup>3</sup> x        |                                        |